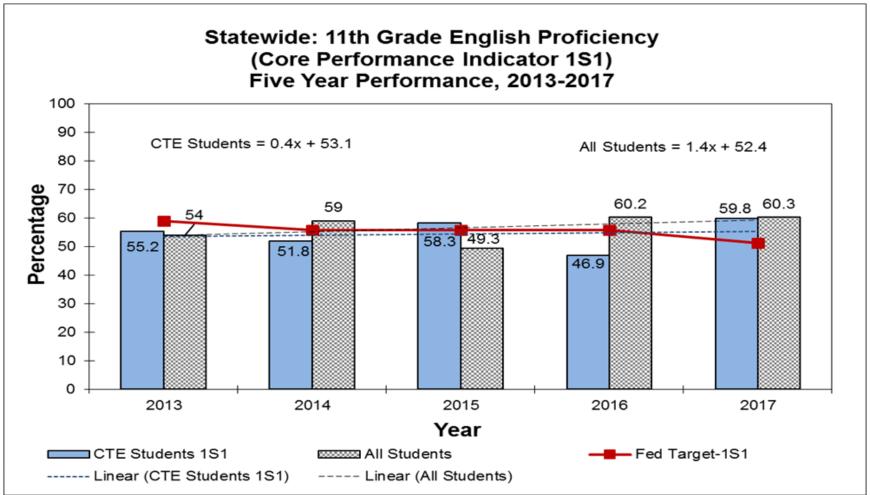

*Data Visualizations**

 https://www.youtube.com/watch?v=AdSZJzbaX8





# A Brief Recap of 2017 CPIs







# **2018 CPI Targets**

#### 2017-2018

| 1S1        | Academic Attainment – Reading and | 51%   |
|------------|-----------------------------------|-------|
| <b>1S2</b> | Academic Attainment – Math        | 25.2% |
| 2S1        | Technical Skill Attainment        | 46%   |
| 3S1        | Secondary School Completion       | 95%   |
| 4S1        | Student Graduation Rates          | 96%   |
| 5S1        | Secondary Placement               | 95%   |
| 6S1        | Nontraditional Participation      | 27%   |
| 6S2        | Nontraditional Completion         | 34.5% |





## **CTE Graduation Rate (4S1)**







## CTE Placement Rate (5S1)







# 11th Grade English Proficiency (1S1)







# 11th Grade Mathematics Proficiency (1S2)





earning that works for Michigan

### CTE Dashboards: Tableau Reader 10.4

https://www.tableau.com/products/reader





#### **Download Tableau Workbooks**

- www.cteisreports.com
  - -Perkins Performance Evaluation
    - CAR and EDFacts Dashboards







### **Download Tableau Workbooks**





### **Download Tableau Workbooks**



# **Typical Dashboard Layout**



## **Dashboard Examples**

- Overall Dashboard
- Trends Dashboard
- Program Performance
  - Rankings Dashboard
    - "Overall Regions by CIPCode"





## **Test Our Knowledge**

http://www.perceptualedge.com/files/GraphDesignIQ.html





## Questions

## Thank you