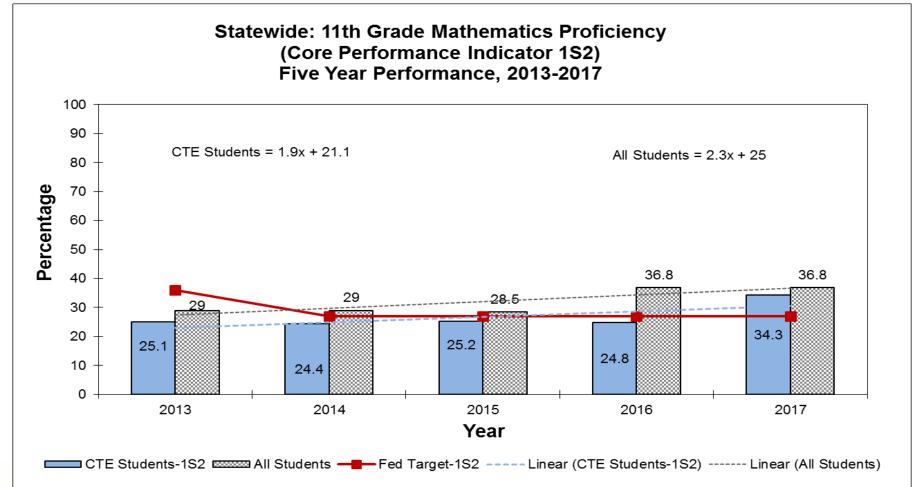

atch?v=AdSZJzbaX8





# A Brief Recap of 2017 CPIs







# **2018 CPI Targets**

#### 2017-2018

| 1S1        | Academic Attainment – Reading and | 51%   |
|------------|-----------------------------------|-------|
| <b>1S2</b> | Academic Attainment – Math        | 25.2% |
| 2S1        | Technical Skill Attainment        | 46%   |
| 3S1        | Secondary School Completion       | 95%   |
| 4S1        | Student Graduation Rates          | 96%   |
| 5S1        | Secondary Placement               | 95%   |
| 6S1        | Nontraditional Participation      | 27%   |
| 6S2        | Nontraditional Completion         | 34.5% |





## **CTE Graduation Rate (4S1)**







## CTE Placement Rate (5S1)







# 11th Grade English Proficiency (1S1)







# 11th Grade Mathematics Proficiency (1S2)





earning that works for Michigan

### CTE Dashboards: Tableau Reader 10.4

https://www.tableau.com/products/reader





#### **Download Tableau Workbooks**

- www.cteisreports.com
  - -Perkins Performance Evaluation
    - CAR and EDFacts Dashboards







### **Download Tableau Workbooks**





### **Download Tableau Workbooks**



# **Typical Dashboard Layout**



## **Dashboard Examples**

- Overall Dashboard
- Trends Dashboard
- Program Performance
  - Rankings Dashboard
    - "Overall Regions by CIPCode"





## **Test Our Knowledge**

http://www.perceptualedge.com/files/GraphDesignIQ.html





## Questions

## Thank you