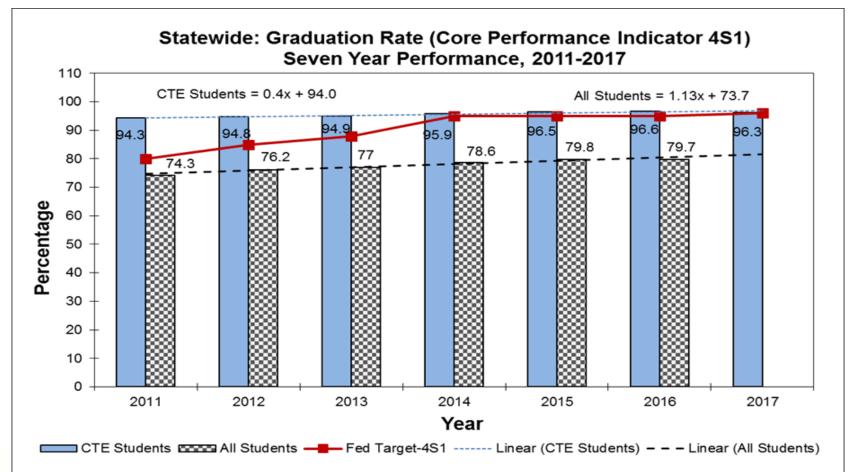

- Graphs from the Upcoming CTE Factbook
- CTE Data Dashboards
- Test





#### **Data Visualizations**

 https://www.youtube.com/watch?v=AdSZJzbaX8





# A Brief Recap of 2017 CPIs







# **2018 CPI Targets**

#### 2017-2018

| 1S1        | Academic Attainment – Reading and | 51%   |
|------------|-----------------------------------|-------|
| <b>1S2</b> | Academic Attainment – Math        | 25.2% |
| 2S1        | Technical Skill Attainment        | 46%   |
| 3S1        | Secondary School Completion       | 95%   |
| 4S1        | Student Graduation Rates          | 96%   |
| 5S1        | Secondary Placement               | 95%   |
| 6S1        | Nontraditional Participation      | 27%   |
| 6S2        | Nontraditional Completion         | 34.5% |





## **CTE Graduation Rate (4S1)**







## CTE Placement Rate (5S1)







# 11th Grade English Proficiency (1S1)







# 11th Grade Mathematics Proficiency (1S2)





earning that works for Michigan

### CTE Dashboards: Tableau Reader 10.4

https://www.tableau.com/products/reader





#### **Download Tableau Workbooks**

- www.cteisreports.com
  - -Perkins Performance Evaluation
    - CAR and EDFacts Dashboards







### **Download Tableau Workbooks**





### **Download Tableau Workbooks**



# **Typical Dashboard Layout**



## **Dashboard Examples**

- Overall Dashboard
- Trends Dashboard
- Program Performance
  - Rankings Dashboard
    - "Overall Regions by CIPCode"





## **Test Our Knowledge**

http://www.perceptualedge.com/files/GraphDesignIQ.html





## Questions

## Thank you