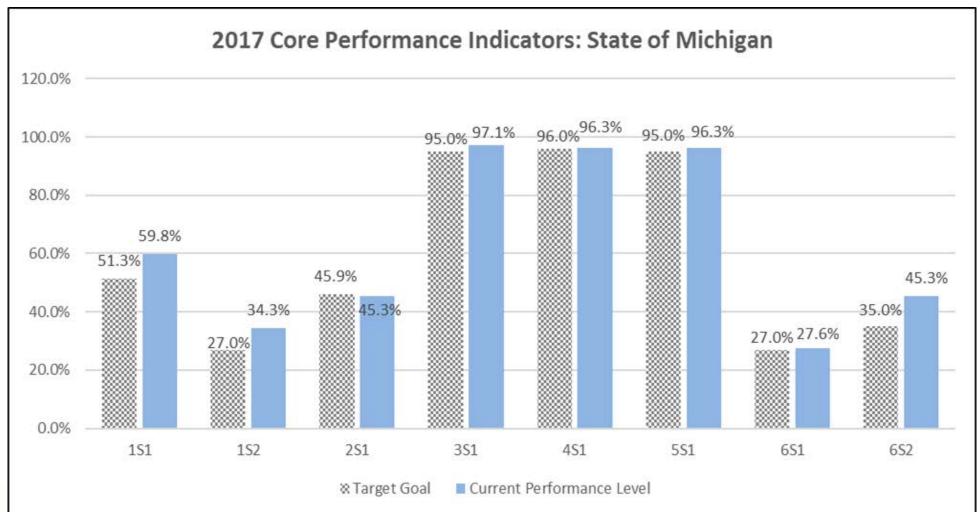

# A Brief Recap of 2017 CPIs

#### 2017-2018

| 1S1        | Academic Attainment – Reading and | 51%   |
|------------|-----------------------------------|-------|
| <b>1S2</b> | Academic Attainment – Math        | 25.2% |
| 2S1        | Technical Skill Attainment        | 46%   |
| 3S1        | Secondary School Completion       | 95%   |
| 4S1        | Student Graduation Rates          | 96%   |
| 5S1        | Secondary Placement               | 95%   |
| 6S1        | Nontraditional Participation      | 27%   |
| 6S2        | Nontraditional Completion         | 34.5% |