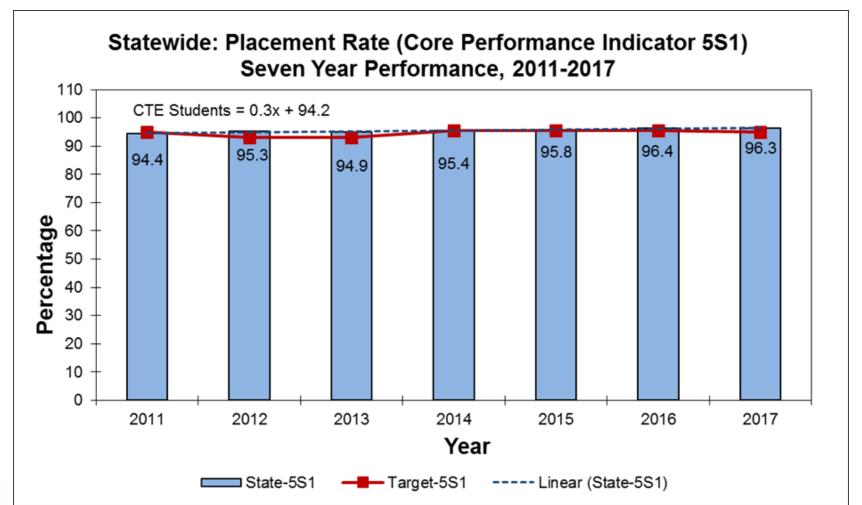

tbook
- CTE Data Dashboards
- Test





#### **Data Visualizations**

 https://www.youtube.com/watch?v=AdSZJzbaX8





# A Brief Recap of 2017 CPIs







# **2018 CPI Targets**

#### 2017-2018

| 1S1        | Academic Attainment – Reading and | 51%   |
|------------|-----------------------------------|-------|
| <b>1S2</b> | Academic Attainment – Math        | 25.2% |
| 2S1        | Technical Skill Attainment        | 46%   |
| 3S1        | Secondary School Completion       | 95%   |
| 4S1        | Student Graduation Rates          | 96%   |
| 5S1        | Secondary Placement               | 95%   |
| 6S1        | Nontraditional Participation      | 27%   |
| 6S2        | Nontraditional Completion         | 34.5% |





## **CTE Graduation Rate (4S1)**







## CTE Placement Rate (5S1)







# 11th Grade English Proficiency (1S1)







# 11th Grade Mathematics Proficiency (1S2)





earning that works for Michigan

### CTE Dashboards: Tableau Reader 10.4

https://www.tableau.com/products/reader





#### **Download Tableau Workbooks**

- www.cteisreports.com
  - -Perkins Performance Evaluation
    - CAR and EDFacts Dashboards







### **Download Tableau Workbooks**





### **Download Tableau Workbooks**



# **Typical Dashboard Layout**



## **Dashboard Examples**

- Overall Dashboard
- Trends Dashboard
- Program Performance
  - Rankings Dashboard
    - "Overall Regions by CIPCode"





## **Test Our Knowledge**

http://www.perceptualedge.com/files/GraphDesignIQ.html





## Questions

## Thank you