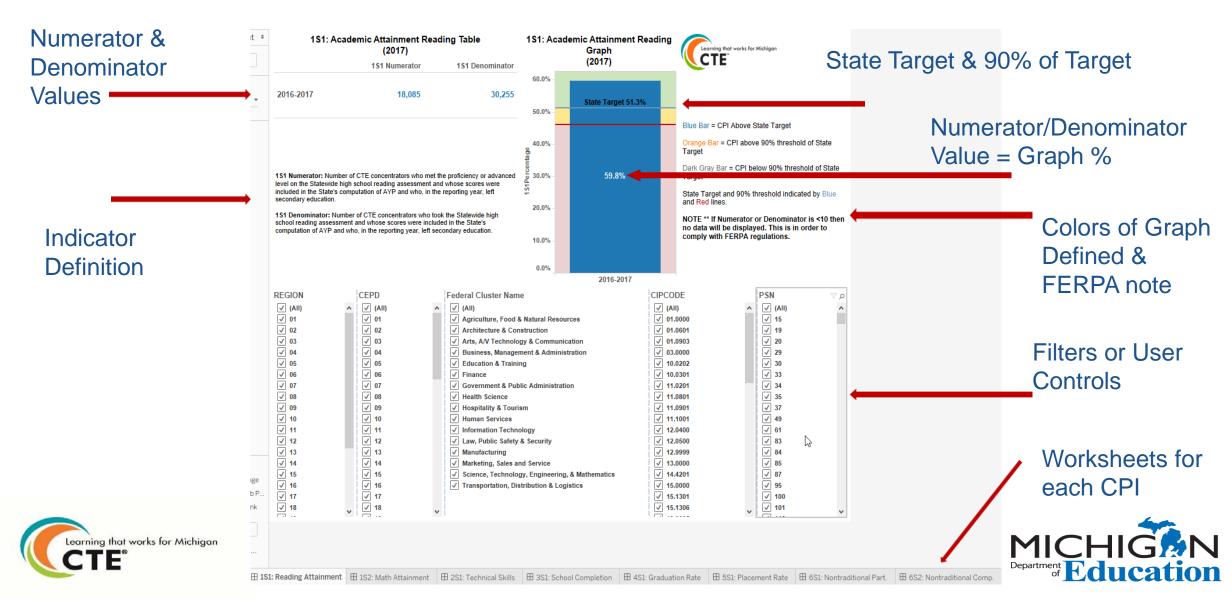

mpletion       | 95%   |
| 4S1        | Student Graduation Rates          | 96%   |
| 5S1        | Secondary Placement               | 95%   |
| 6S1        | Nontraditional Participation      | 27%   |
| 6S2        | Nontraditional Completion         | 34.5% |





## **CTE Graduation Rate (4S1)**







## CTE Placement Rate (5S1)







# 11th Grade English Proficiency (1S1)







# 11th Grade Mathematics Proficiency (1S2)





earning that works for Michigan

### CTE Dashboards: Tableau Reader 10.4

https://www.tableau.com/products/reader





#### **Download Tableau Workbooks**

- www.cteisreports.com
  - -Perkins Performance Evaluation
    - CAR and EDFacts Dashboards







### **Download Tableau Workbooks**





### **Download Tableau Workbooks**



# **Typical Dashboard Layout**



## **Dashboard Examples**

- Overall Dashboard
- Trends Dashboard
- Program Performance
  - Rankings Dashboard
    - "Overall Regions by CIPCode"





## **Test Our Knowledge**

http://www.perceptualedge.com/files/GraphDesignIQ.html





## Questions

## Thank you